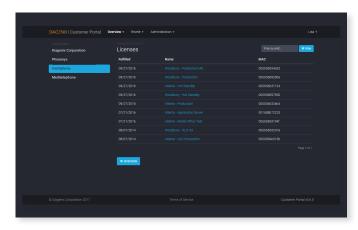

## Nuance Licensing: At a glance view of your Nuance products. View and download your Nuance license files.