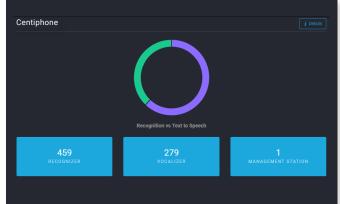

## Revele Port Usage: Enable Revele for daily, weekly, monthly and yearly port utilization statistics.\*\*

<sup>\*\*</sup>Supports Nuance Recognizer versions 9 and above and Nuance Vocalizer versions 5 and above