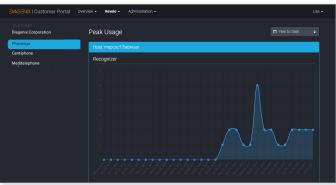

#### **REVELE PORT USAGE**

Daily, weekly, monthly and yearly port utilization information. Grammar confidence scores and other analytical information\*

## Revele Port Usage: Enable Revele for daily, weekly, monthly and yearly port utilization statistics.\*\*

<sup>\*\*</sup>Supports Nuance Recognizer versions 9 and above and Nuance Vocalizer versions 5 and above

Choose between light and dark theme user interface