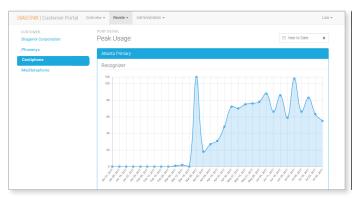

#### **REVELE PORT USAGE**

Daily, weekly, monthly and yearly port utilization information. Grammar confidence scores and other analytical information\*

## Revele Port Usage: Enable Revele for daily, weekly, monthly and yearly port utilization statistics.\*\*

<sup>\*\*</sup>Supports Nuance Recognizer versions 9 and above and Nuance Vocalizer versions 5 and above