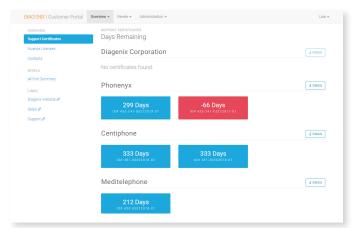

#### SUPPORT CERTIFICATES

See all your support certificates and when they expire at a glance.

- No separate server to install and maintain
- Complete visibility to utilization from any web device
- No logging to End Customer Network
- No need to run reports to get utilization metrics
- Zero administrative maintenance
- Central location to access your M&S Certificates and License Keys
- Automated notifications when a certain port threshold has been reached
- Automated notifications 90, 60 and 30-day reminder emails that the M&S will be expiring