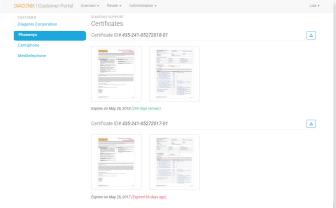

## **Support Certificates:** View and download your current and expired support certificates.